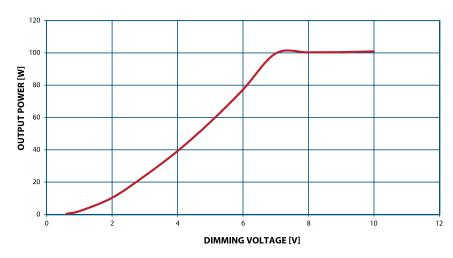

## **Dimming Curve**

## Dimming

| Dimming Control     | 0-10V                      |
|---------------------|----------------------------|
| Dimming Level       | 0.1% - 100%   Flicker Free |
| Dimming Curves      | Linear                     |
| Current Consumption | 0.35mA / Source            |