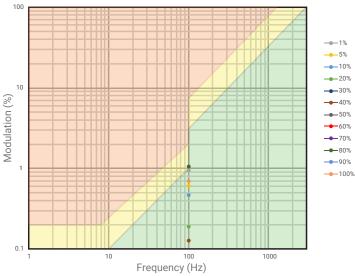

## Flicker Performance

The IEEE P1789 flicker test resultes are presented with no observable effect low-risk and high risk.