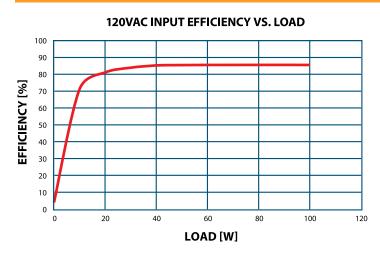

## 120VAC Input Effiviency vs. Load

## Input

| Voltage Range  | 120 - 277 VAC                    |
|----------------|----------------------------------|
| Frequency      | 50 / 60Hz                        |
| Current        | 0.96A Max                        |
| Inrush Current | 5A Max @ 120V / 23.7A Max @ 277V |
| Efficiency     | > 87% Max                        |
| Power Factor   | > 0.95                           |
| THD            | < 20%                            |
|                |                                  |