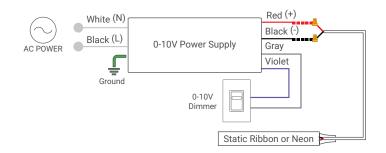

## Dimming

| Dimming Control     | 0-10V                      |
|---------------------|----------------------------|
| Dimming Level       | 0.1% - 100%   Flicker Free |
| Dimming Curves      | Linear                     |
| Current Consumption | 0.35mA / Source            |