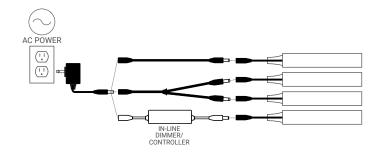

| 24W     | 0.25A         | 24V            |



## Electrical

| Output Voltage | 24V DC        |
|----------------|---------------|
| Input Voltage  | 100 - 240V AC |
| Efficiency     | 87%           |

## **Protection From**

| Over Current  | Yes |  |
|---------------|-----|--|
| Short Circuit | Yes |  |

#### Performance

| THD                | < 20%   |
|--------------------|---------|
| Expected Life Time | 2 years |

## Physical

| Operating Temperature | 0° - 140° F (-0° C - 40° C)                              |
|-----------------------|----------------------------------------------------------|
| Certifications        | UL E345214, Class 2                                      |
| Warranty              | 2 - 5 years (based on warranty of ribbon/neon purchased) |

# Wiring Diagram



#### **Dimensions**





PROJECT SUPPORT

INSTALLATION GUIDE

WHY NOVA FLEX

**RESOURCES**