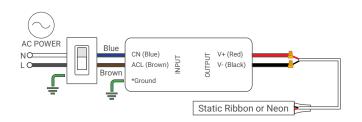

To meet local / national codes, this driver may require mounting in approved UL Enclosure.