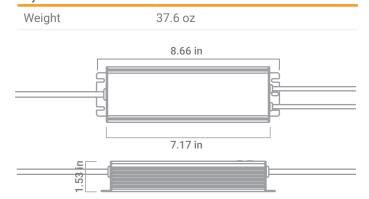

----|---------------------|
| Current            | 2.5 ~ 4A            |
| Ripple             | 150 mVp-p           |
| Line Regulation    | 0.5%                |
| Load Regulation    | 0.5%                |
| Turn on Delay Time | 1200ms, 50 ms / VAC |
| Optimal Load       | Up to 95%           |

#### Environment

| Protection Rating | IP65                                   |
|-------------------|----------------------------------------|
| Operating Temp    | -22° to 158° F (-30° to 70° C)         |
| Max Case Temp     | 176° F (80° C)                         |
| Storage Temp      | -40 ~ 176° F (-40 ~ 80° C) 10 ~ 95% HC |
| Expected Life     | 62,000 Hrs                             |

To meet local / national codes, this driver may require mounting in approved UL Enclosure.

# Physical





PROJECT SUPPORT

INSTALLATION GUIDES

RESOURCES