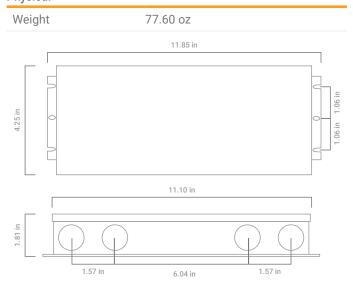

p mode                                         |
| Over Load         | Yes; CC mode                                             |
| Warranty          | 2 - 5 years (based on warranty of ribbon/neon purchased) |
| Protection Rating | cULus Listed                                             |
|                   |                                                          |

# Output

| Voltage         | 24VDC  |
|-----------------|--------|
| Current         | 3 x 4A |
| Line Regulation | 0.5%   |
| Load Regulation | 1%     |

### Environment

| Protection Rating | UL Listed, UL 8750, UL 1310<br>IP65 |
|-------------------|-------------------------------------|
| Operating Temp    | -40° to 140° F (-40° to 60°)        |
| Storage Temp      | -40° to 176° F (-40° to 80° C)      |

# Physical





PROJECT SUPPORT