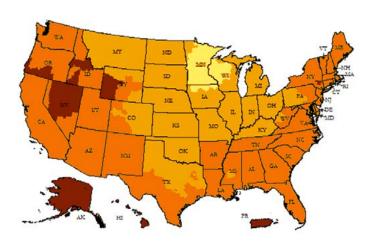

Please use the map as a guide to estimate your delivery date or go to <a href="www.wwapps.ups.com/time">www.wwapps.ups.com/time</a> to calculate actual delivery date & cost options (shipping from: St. Cloud, MN 56301). Saturday delivery or overnight "red" shipping available upon request.

Estimated delivery based on UPS Ground

■1 Day ■2 Days ■3 Days ■4 Days

You must be an approved distributor or Manufacturing Representative with Nova Flex LED. Some restrictions may apply. F.O.B. St. Cloud, MN