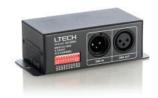

## DATA

| Input Signal      | DMX512                         |  |
|-------------------|--------------------------------|--|
| Input Voltage     | 5 ~ 24 VDC                     |  |
| Output Signal     | SPI                            |  |
| Decoding Channels | 512                            |  |
| DMX512 Socket     | XLR-3, Green Terminal          |  |
| Dimming Range     | 0 ~ 100%                       |  |
| Working Temp      | -22° to 149° F (-30° to 65° C) |  |
| Weight            | 300 g                          |  |