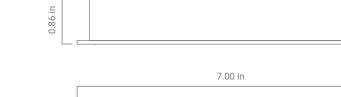

# ORDER GUIDE - POWER & CONTROL HANDHELD ADJ DIMMER S3



PART NUMBER

**U**R





### DATA

Notes:

| Output Signal         | RF Signal                   |
|-----------------------|-----------------------------|
| Operation Frequency   | 869.5 / 916.5 / 434 MHz     |
| Power Supply          | 3 AAA Batteries (included)  |
| Operating Temperature | 32° to 104° F (0° to 40° C) |
| Relative Humidity     | 8 ~ 80%                     |
| Wireless Range        | 50' Ft (15.4 m)             |

## DIMENSIONS



# S3I WIRELESS RECIEVER

### NF-S3I-WR-1009

| Input Voltage  | 12 ~ 36 VDC |
|----------------|-------------|
| Output Current | 4 x 5 A     |
| Output Power   | 240 ~ 720W  |







Nova Flex LED, LLC. retains the right to modify the design of our products at any time as part of the company's continual product improvement program.

| FIXTURE PHASE DATE |  |
|--------------------|--|

PROJECT

800.595.6302