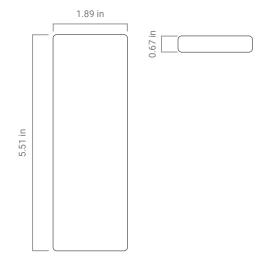

# ORDER GUIDE - POWER & CONTROL HANDHELD ADJ DIMMER S3



PART NUMBER

**U**R





### DATA

Notes:

| Output Signal         | RF Signal                   |
|-----------------------|-----------------------------|
| Operation Frequency   | 869.5 / 916.5 / 434 MHz     |
| Power Supply          | 3 AAA Batteries (included)  |
| Operating Temperature | 32° to 104° F (0° to 40° C) |
| Relative Humidity     | 8 ~ 80%                     |
| Wireless Range        | 50' Ft (15.4 m)             |

## DIMENSIONS



# S3I WIRELESS RECIEVER

### NF-S3I-WR-1009

| Input Voltage  | 12 ~ 36 VDC |
|----------------|-------------|
| Output Current | 4 x 5 A     |
| Output Power   | 240 ~ 720W  |







Nova Flex LED, LLC. retains the right to modify the design of our products at any time as part of the company's continual product improvement program.

| FIXTURE PHASE DATE |  |
|--------------------|--|

PROJECT

800.595.6302