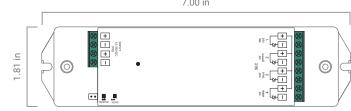

# ORDER GUIDE - POWER & CONTROL HANDHELD ADJ DIMMER S3



PART NUMBER

**U**R





### DATA

Notes:

| Output Signal         | RF Signal                   |
|-----------------------|-----------------------------|
| Operation Frequency   | 869.5 / 916.5 / 434 MHz     |
| Power Supply          | 3 AAA Batteries (included)  |
| Operating Temperature | 32° to 104° F (0° to 40° C) |
| Relative Humidity     | 8 ~ 80%                     |
| Wireless Range        | 50' Ft (15.4 m)             |

## DIMENSIONS



# S3I WIRELESS RECIEVER

### NF-S3I-WR-1009

| Input Voltage  | 12 ~ 36 VDC |
|----------------|-------------|
| Output Current | 4 x 5 A     |
| Output Power   | 240 ~ 720W  |







Nova Flex LED, LLC. retains the right to modify the design of our products at any time as part of the company's continual product improvement program.

| FIXTURE PHASE DATE |  |
|--------------------|--|

PROJECT

800.595.6302