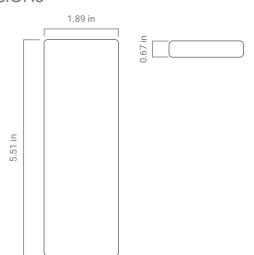

# ORDER GUIDE - POWER & CONTROL HANDHELD STC DIMMER | S3I





PART NUMBER





Notes:

#### **DATA**

| Output Signal         | RF Signal                   |
|-----------------------|-----------------------------|
| Operation Frequency   | 869.5 / 916.5 / 434 MHz     |
| Power Supply          | 3 AAA Batteries (included)  |
| Operating Temperature | 32° to 104° F (0° to 40° C) |
| Relative Humidity     | 8 ~ 80%                     |
| Wireless Range        | 50' Ft (15.4 m)             |

### **DIMENSIONS**



## S3I WIRELESS RECIEVER

#### NF-S3I-WR-1009

| Input Voltage  | 12 ~ 36 VDC |
|----------------|-------------|
| Output Current | 4 x 5 A     |
| Output Power   | 240 ~ 720W  |







Nova Flex LED, LLC. retains the right to modify the design of our products at any time as part of the company's continual product improvement program.

PROJECT FIXTURE PHASE DATE

Rev: Oct.18.23/12:10 **800.595.6302 novaflexled.com**