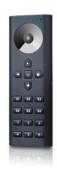

#### **DATA**

| Output Signal         | RF Signal                   |
|-----------------------|-----------------------------|
| Operation Frequency   | 869.5 / 916.5 / 434 MHz     |
| Power Supply          | 3 AAA Batteries (included)  |
| Operating Temperature | 32° to 104° F (0° to 40° C) |
| Relative Humidity     | 8 ~ 80%                     |
| Wireless Range        | 50' Ft (15.4 m)             |