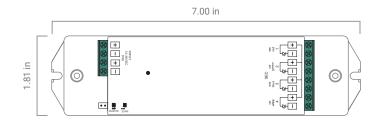

### **DIMENSIONS**

## S3I WIRELESS RECIEVER

#### NF-S3I-WR-1009

| Input Voltage  | 12 ~ 36 VDC |
|----------------|-------------|
| Output Current | 4 x 5 A     |
| Output Power   | 240 ~ 720W  |

Nova Flex LED, LLC. retains the right to modify the design of our products at any time as part of the company's continual product improvement program.