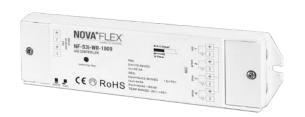

## S3I WIRELESS RECIEVER

#### NF-S3I-WR-1009

| Input Voltage  | 12 ~ 36 VDC |
|----------------|-------------|
| Output Current | 4 x 5 A     |
| Output Power   | 240 ~ 720W  |

Nova Flex LED, LLC. retains the right to modify the design of our products at any time as part of the company's continual product improvement program.