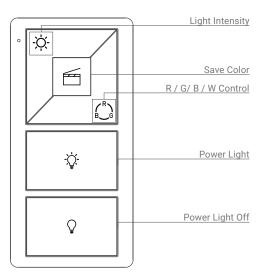

#### Color Change - RGB

Press and Hold R/G/B Cycle button () to change color (only

goes one direction). Press R/G/B Cycle  $\left( \begin{smallmatrix} R \\ G \end{smallmatrix} \right)$  once fast to change to Preset SOLID Colors (repeat to cycle through all Preset Colors).

#### Color Change - White

Press the "W' once fast to Turn ON WHITE (Press W once fast again to Turn OFF)

To change to solely WHITE, DOUBLE TAP R/G/B Cycle button TWICE FAST to turn OFF colors. Then press W once fast to turn ON WHITE (press W once fast again to turn OFF)

#### Brightness - RGB

Press and hold Sun 'Q' (Top Left) to adjust brightness (release button and press and hold again to go opposite direction). Also works when mixing R/G/B/W colors!

#### Brightness - White

Press and hold W to adjust brightness (release button and press and hold again to go opposite direction). Also works when mixing R/G/B/W colors!

Nova Flex LED, LLC. retains the right to modify the design of our products at any time as part of the company's continual product improvement program