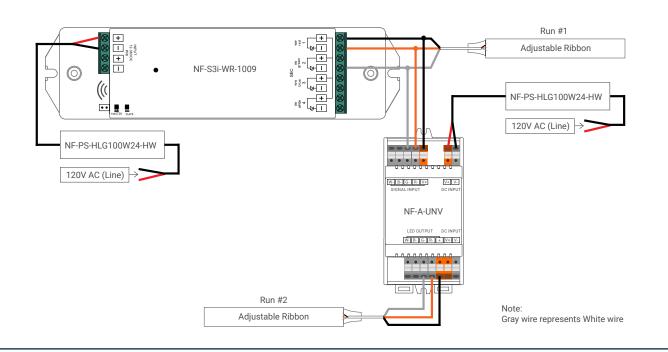

# **RESOURCE GUIDE - POWER & CONTROL** WALL MOUNT RGB/W DIM S3

WIRING

**U**R

### PAIRING

Remove plastic battery saver within the controller to operate. Once NF-S3i-WR-1009 is discoverable, press the ON button on controller (flash indicates pairing successful)

Learning Key

Nova Flex LED, LLC. retains the right to modify the design of our products at any time as part of the company's continual product improvement program. PROJECT DATE

FIXTURE

PHASE

### **OPERATION**

ŨR

Controlling Zones - Up to 4 different ZONES Scene - NO SCENES