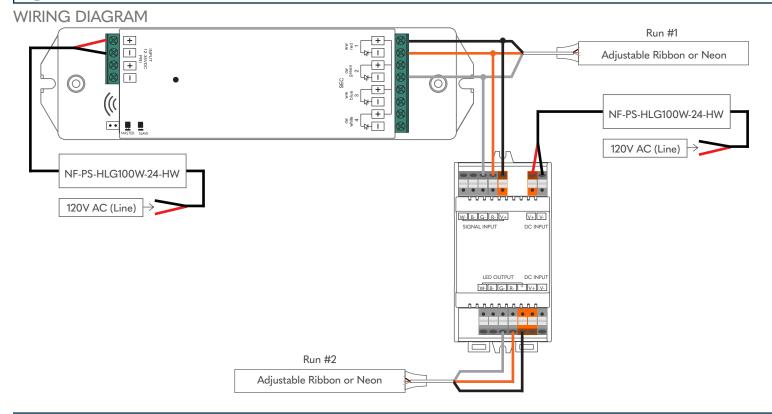

## **PAIRING**

Turn on the Touch Panel (Indicator light will turn BLUE).

Click the Learning Key on the NF-S3i-WR-1009

Select your "ZONE" (# Z1-Z4) then play with color panel

Nova Flex LED, LLC. retains the right to modify the design of our products at any time as part of the company's continual product improvement program.

#### **OPERATION**

Controlling Zones - Up to (4) different ZONES

Refer to "Pair" above to pair different zones. Once zone is paired, select the "ZONE" you'd like to control. Control how you'd like Can control MULTIPLE ZONES at once (BLUE indicator dot will illuminate when selected).

Select ALL ZONES that you'd like to control. Then control how you'd like.

To get OFF this mode, simply move your finger on the color panel once and then select a specified ZONE you'd like to control.

#### Turn ON/OFF (1) Zone

Press and hold ZONE number you'd like to turn ON/OFF (BLUE = ON; GOLD = OFF).

#### Turn ON/OFF ALL Zones

Press the "Power" button (BLUE = ON; GOLD = OFF).

#### Setting Scenes - Up to 2 different Scenes total

Press and hold "SCENE" number for 3 seconds (lights should flash when stored successfully).

#### Color Change

Select the ZONE(s) you'd like to control. Select the Color Range / Brightness Indicator Button on the LEFT hand side of the Touch Panel (GOLD indicator light = COLOR CHANGING MODE). Then use Color Panel to adjust Color Temperature.

### **Brightness**

**PROJECT** 

Select the ZONE(s) you'd like to control. Color Range / Brightness Indicator Button on the LEFT hand side of the Touch Panel (BLUE indicator light = BRIGHTNESS MODE). Then use Color Panel to adjust Brightness.