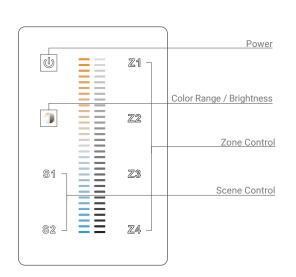

#### **OPERATION**

Controlling Zones - Up to (4) different ZONES

Refer to "Pair" above to pair different zones. Once zone is paired, select the "ZONE" you'd like to control. Control how you'd like Can control MULTIPLE ZONES at once (BLUE indicator dot will illuminate when selected).

Select ALL ZONES that you'd like to control. Then control how you'd like.

To get OFF this mode, simply move your finger on the color panel once and then select a specified ZONE you'd like to control.

#### Turn ON/OFF (1) Zone

Press and hold ZONE number you'd like to turn ON/OFF (BLUE = ON; GOLD = OFF).

#### Turn ON/OFF ALL Zones

Press the "Power" button (BLUE = ON; GOLD = OFF).

#### Setting Scenes - Up to 2 different Scenes total

Press and hold "SCENE" number for 3 seconds (lights should flash when stored successfully).

#### Color Change

Select the ZONE(s) you'd like to control. Select the Color Range / Brightness Indicator Button on the LEFT hand side of the Touch Panel (GOLD indicator light = COLOR CHANGING MODE). Then use Color Panel to adjust Color Temperature.

### **Brightness**

**PROJECT** 

Select the ZONE(s) you'd like to control. Color Range / Brightness Indicator Button on the LEFT hand side of the Touch Panel (BLUE indicator light = BRIGHTNESS MODE). Then use Color Panel to adjust Brightness.