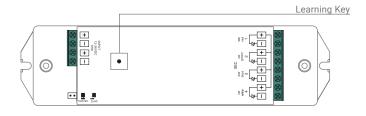

## **PAIRING**

Turn on the Touch Panel (Indicator light will turn BLUE).

Click the Learning Key on the NF-S3i-WR-1009

Select your "ZONE" (# Z1-Z4) then play with color panel

Nova Flex LED, LLC. retains the right to modify the design of our products at any time as part of the company's continual product improvement program.